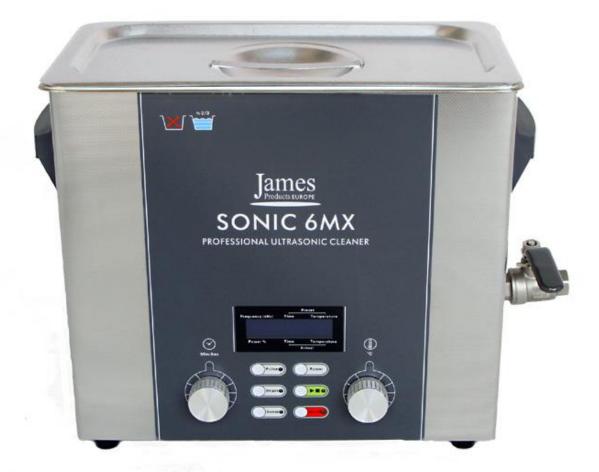

### SONIC 6MX (6000ml tank)

Page | 1

Ultrasonic cleaners function by producing sound waves that are transmitted into the tank and cleaning solution. These waves create millions of microscopic bubbles, which collapse or 'implode', releasing large amounts of energy, which scrub the surface clean. This process is called 'Cavitation'. These tiny bubbles create incredible cleaning results not only to the surface, but by penetrating the finer detail and recesses in jewellery and precision parts to restore them to their former glory.

#### **Features:**

- Large 6.0 litre stainless steel tank
- Rotary timer control 0-60 minutes with clear LCD display
- 240W high power performance

# WWW.PARTOSHAR.COM

- Pulse/sweep
- Built in heater 0°C 80°C
- De-gas function
- Stainless steel basket & lid included
- Two-year warranty

### **Specification:**

| Model name            | SONIC 6MX                 |  |  |  |  |
|-----------------------|---------------------------|--|--|--|--|
| Tank volume           | 6.0L                      |  |  |  |  |
| Tank dimensions (LWH) | 302 x 152 x 150mm         |  |  |  |  |
| Tank material         | 304 grade stainless steel |  |  |  |  |
| Ultrasonic frequency  | 37,000Hz (37kHz)          |  |  |  |  |
| Ultrasonic power      | 240W + 200W heater        |  |  |  |  |
| Ultrasonic power      | Included                  |  |  |  |  |
| Drainage tap          | Optional extra            |  |  |  |  |
| Power supply          | AC 220-240V 50Hz          |  |  |  |  |
| Tank LxWxH            | 302 x 152 x 150mm         |  |  |  |  |
| Outer Unit LxWxH      | 326 x 175 x 286mm         |  |  |  |  |
| Basket LxWxH (top)    | 295 x 145 x 130mm         |  |  |  |  |
| Basket LxWxH (bottom) | 224 x 120 x 130mm         |  |  |  |  |
| Weight                | 4960 grams                |  |  |  |  |
| Optimal fill          | 4650ml                    |  |  |  |  |
| Maximum fill          | 6000ml                    |  |  |  |  |
| Other features        | Ultra-quiet operation     |  |  |  |  |
| 2/1/1/                | Sealed Electronics        |  |  |  |  |
| OT UUI                |                           |  |  |  |  |