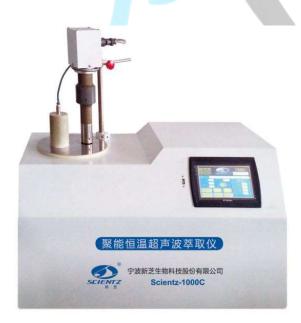

## **Ultrasonic Homogenizer 1000TQ**

## **Shaped Constant Temperature Ultrasonic Processor**

- 1. It has a large-screen display and concentrated control by a central computer.
- 2. The ultrasonic time and power can be set accordingly.
- 3. Such functions as sample temperature display, actual frequency displays, computerized tracking
- 4.model Scientz 1000TQ
- 5.Ultrasonic power MAX 1800 w.
- 6. Reaction bottle volume 1000 ml
- 7. Pipe diameter 20 mm
- 8 Power adjustable range 30% 100%.
- 9. The ultrasonic frequency 20 KHZ
- 10.Ultrasonic total time 1-999 min can be set
- 11. Ultrasonic time 1-99 s can be set
- 12. Clearance time 1-99 s can be set
- 13 Mixing apparatus 1% -30% can be set (top speed of 1000 r/min) users can choose and buy and in need of five bottles The compressor power 500 w.
- 14. Heating power 2000 w.
- 15. The temperature control mode
- 16.PID automatic temperature control