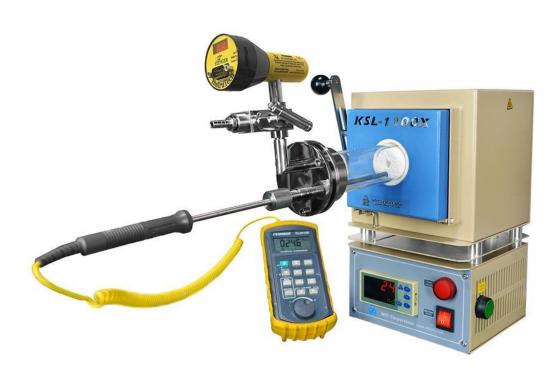

TITOLU MOUL

KSL-1100X-S-UL-LD is a CE certified & UL Ready compact hybrid furnace that offers 4"x4"x4" high purity fibrous alumina chamber, gas inlet and outlet ports and a 30-segment, programmable temperature controller, and the furnace is with UL / MET / CSA Certified electric components. For material synthesis under vacuum or the specific gas , This hybrid furnace integrates a 50mm O.D tube with the sealing flange into the small box furnace. It is the ideal muffle furnace for preparing small-sized sample using temperatures up to 1000°C in material research and dental labs with maximum energy saving (500 - 700W only). In addition, the compact furnace can be placed into a glove box to sinter samples in a vacuumed or controlled atmosphere.

## **SPECIFICATIONS:**

| of Echications.                                     |                                                                                                                                                                                                                                                                                                                                                                                                                                                                                                                                                                                                   |
|-----------------------------------------------------|---------------------------------------------------------------------------------------------------------------------------------------------------------------------------------------------------------------------------------------------------------------------------------------------------------------------------------------------------------------------------------------------------------------------------------------------------------------------------------------------------------------------------------------------------------------------------------------------------|
| Furnace Construction  Multile Furnace Configuration | High purity fibrous alumina insulation for maximum energy saving - 30% less power consumption than other brands (click pic below left to order spare) Door drops down for easy and safe sample loading and unloading (with automatic power off when the door is opened). Hybrid Furnace: One end flanged 2" quartz tube is included to perform tube flange application. (See the main picture) Thermal block is included, which can be inserted to work as a muffle furnace. (See the second pic at the left) Pressure gauge "The Stinger" is included for accurate digital pressure measurement. |
| Temperature Calibrator                              | Portable Digital Temperature Calibrator with USB and RS232 Interface & Software - NIST certificated - EQ-TC-calibrator-LD                                                                                                                                                                                                                                                                                                                                                                                                                                                                         |
| Chamber Size                                        | Size: 4"x4"x4" or 100x100x100 mm Capacity: 65 cubic-inch or 1 liter Click on picture to see the chamber size                                                                                                                                                                                                                                                                                                                                                                                                                                                                                      |
| Power                                               | 110V version: 950 W ( power cord is included )     220V version: 1.2KW                                                                                                                                                                                                                                                                                                                                                                                                                                                                                                                            |
| Voltage                                             | AC 110V or AC 220V 50/60 Hz please select the voltage in the option bar                                                                                                                                                                                                                                                                                                                                                                                                                                                                                                                           |
| Operating Temperature                               | • 1000°C max for an hour                                                                                                                                                                                                                                                                                                                                                                                                                                                                                                                                                                          |
| Max. Heating Rate                                   | 30 °C /min                                                                                                                                                                                                                                                                                                                                                                                                                                                                                                                                                                                        |
| Temperature Controller                              | <ul> <li>PID automatic control and auto-tune function.</li> <li>30 programmable segments for precise control.</li> <li>Built-in protection for the over-heating and broken thermocouple.</li> <li>Large digital control panel (48 x 96 mm) for easy operation.</li> </ul>                                                                                                                                                                                                                                                                                                                         |
|                                                     |                                                                                                                                                                                                                                                                                                                                                                                                                                                                                                                                                                                                   |
| Temperature Accuracy                                | +/- 1 °C                                                                                                                                                                                                                                                                                                                                                                                                                                                                                                                                                                                          |
| Heating Elements                                    | Fe-Cr-Al Alloy doped by Mo                                                                                                                                                                                                                                                                                                                                                                                                                                                                                                                                                                        |
| Thermocouple                                        | K type                                                                                                                                                                                                                                                                                                                                                                                                                                                                                                                                                                                            |
| Optional                                            | <ul> <li>Two 8 mm diameter hose barb connectors (gas inlet and outlet) (see pic below) in the furnace back panel are available at extra cost (\$99 for both connectors). Check the option box.</li> <li>Note: Self-Installation is required. The open barb-holes and threaded holes will be ready.</li> </ul>                                                                                                                                                                                                                                                                                     |
| Overall Dimensions                                  | <ul> <li>200 x 230 x 360 mm (Without tube)</li> <li>Click on picture to enlarge and view details</li> </ul>                                                                                                                                                                                                                                                                                                                                                                                                                                                                                       |
| Laptop, software & WiFi<br>Control(Optional)        | Brand new laptop with Microsoft Window 10 and Microsoft Office 2013 (30 days free trial) for immediate use.  Labview Based Temperature Control System (EQ-MTS01) enables user to edit temperature profile, manage heattreatment recipe, record and plot data for MTI furnaces.  A wireless remote control provides up to 300 meters operating range.  Above features are available upon request at an extra cost (up to \$1,000). Please contact us for more information.  Note:  The software is only compatible with MTI's Yudian Temperature Controller                                        |
| Net Weight                                          | ~ 8Kg                                                                                                                                                                                                                                                                                                                                                                                                                                                                                                                                                                                             |
| Shipping Dimensions                                 | 17"(L) x14"(W) x 18"(H)                                                                                                                                                                                                                                                                                                                                                                                                                                                                                                                                                                           |
| Shipping Weight                                     | 40 lbs                                                                                                                                                                                                                                                                                                                                                                                                                                                                                                                                                                                            |
| Warranty                                            | <ul> <li>One year limited warranty with lifetime support</li> <li>ATTENTION: Any damages caused by the use of corrosive and acidic gases are not under the coverage of MTI One Year Limited Warranty.</li> </ul>                                                                                                                                                                                                                                                                                                                                                                                  |

## Page | 2

The furnace is ready to pass TUV(UL61010) or CSA certification at extra cost. ( please click marks below to learn details )

Application Notes

Compliance

With the small footprint, low weight and low power requirement, it can be easily accommodated in a glove box and heat treat samples under protective gas. Please click pic.1~3 to see details.
 For High vacuum application ( > 10e-6 torr), please choose quartz tube with CF flange as picture 4